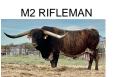

## M2 RIFLEMAN

Date of Birth: 05/22/2012 **Registration 1:** BTI86631 **Registration 2:** 290504

Sale Price:

Breeder: Mark Hubbell

Owner: **Bull & Barrel Longhorns** 

M2 Rifleman is a powerful, easy working, easy going, son of Concealed Weapon out of Hubbells Rio Glory and full brother/flush mate to the great Hubbell's 20 Gauge. These are some of the most sought-after genetics in the industry. In this pedigree you find multiple proven producers of horn, horn with twist, color, conformation, great milking dams and coming from these, some of the All-time great producing Herd Sires in the Industry. M2

98.5000 on 10/30/2022 **Total Horn:** TTT: 77.2500 on 10/13/2023 16.7500 on 01/25/2015 Base: 1773.0000 on 10/13/2023 Weight:

Courtesy of Bull and Barrel Ranch

Sharp Shooter 542

PEACEMAKER 44

Horseshoe J Charm