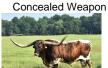

## M2 RIFLEMAN

Date of Birth: 05/22/2012 **Registration 1:** BTI86631 **Registration 2:** 290504

Sale Price:

Breeder: Mark Hubbell

Owner: **Bull & Barrel Longhorns** 

M2 Rifleman is a powerful, easy working, easy going, son of Concealed Weapon out of Hubbells Rio Glory and full brother/flush mate to the great Hubbell's 20 Gauge. These are some of the most sought-after genetics in the industry. In this pedigree you find multiple proven producers of horn, horn with twist, color, conformation, great milking dams and coming from these, some of the All-time great producing Herd Sires in the Industry. M2