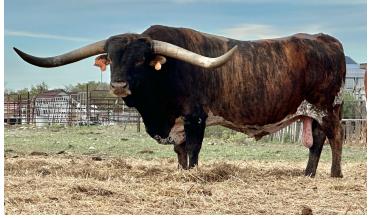

## M2 RIFLEMAN

Date of Birth: 05/22/2012 **Registration 1:** BTI86631 **Registration 2:** 290504

Sale Price:

Breeder: Mark Hubbell

Owner: **Bull & Barrel Longhorns** 

M2 Rifleman is a powerful, easy working, easy going, son of Concealed Weapon out of Hubbells Rio Glory and full brother/flush mate to the great Hubbell's 20 Gauge. These are some of the most sought-after genetics in the industry. In this pedigree you find multiple proven producers of horn, horn with twist, color, conformation, great milking dams and coming from these, some of the All-time great producing Herd Sires in the Industry. M2

98.5000 on 10/30/2022 **Total Horn:** TTT: 77.2500 on 10/13/2023 16.7500 on 01/25/2015 Base: 1773.0000 on 10/13/2023 Weight:

Courtesy of Bull and Barrel Ranch

Sharp Shooter 542

PEACEMAKER 44

Horseshoe J Charm