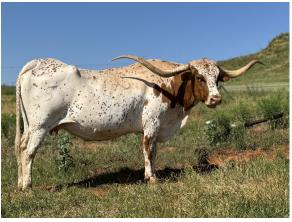

## **Dragon Queen**

Date of Birth: 10/01/2014 Registration 1: Pending

Breeder: Kevin and Jodi Bryant Owner: Kevin and Jodi Bryant

An outstanding White Dragon daughter! Produces nice BIG calves with lots of color. She is part of the Overcast line that we have had such great success with. DNA scores off the chart with this gal!!!

**Total Horn:** 88.5000 on 11/03/2023 76.8750 on 11/03/2023 TTT: Composite: 162.5000 on 10/15/2022

Dragon Queen

**OVER CAST** 

Courtesy of Bryant Cattle Company

**DRAG IRON** 

SHINING VICTORY

WINCHESTER 465/9