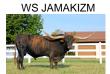

## **Dragon Queen**

Date of Birth: 10/01/2014 Registration 1: Pending

Breeder: Kevin and Jodi Bryant Owner: Kevin and Jodi Bryant

An outstanding White Dragon daughter! Produces nice BIG calves with lots of color. She is part of the Overcast line that we have had such great success with. DNA scores off the chart with this gal!!!

**Total Horn:** 88.5000 on 11/03/2023 76.8750 on 11/03/2023 TTT: Composite: 162.5000 on 10/15/2022

Dragon Queen

**OVER CAST** 

Courtesy of Bryant Cattle Company

**DRAG IRON** 

SHINING VICTORY

WINCHESTER 465/9