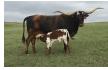

## Jamakin Dragon

Date of Birth: 08/05/2015 Registration 1: 271552 Sale Price:

Breeder: Kevin and Jodi Bryant

Owner: Kelby Bryant

UPDATE!!!!! Just measured OVER 90 inches!!! Super nice twisty daughter of White Dragon. She's been a great producer for us. Big soggy cow with lots of color and very friendly. Easy to handle. Currently bred to 50 Amp (50/50 X Horseshoe J Innovate). Gave us an outstanding daughter from Rifleman and her 50 Amp heifer was sold to Brazil and is putting on the horn!

Jamakin Dragon

**WS JAMAKIZM** 

Jamoca

CECILIA 431

**50-OVERLY OBVIOUS** 

OVERWHELMER

Classic Reflection