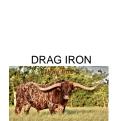

## Jamakin Dragon

Date of Birth: 08/05/2015 Registration 1: 271552 Sale Price:

Breeder: Kevin and Jodi Bryant

Owner: Kelby Bryant

UPDATE!!!!! Just measured OVER 90 inches!!! Super nice twisty daughter of White Dragon. She's been a great producer for us. Big soggy cow with lots of color and very friendly. Easy to handle. Currently bred to 50 Amp (50/50 X Horseshoe J Innovate). Gave us an outstanding daughter from Rifleman and her 50 Amp heifer was sold to Brazil and is putting on the horn!

**Total Horn:** 91.6250 on 11/03/2023 TTT: 83.7850 on 11/03/2023 Composite: 164.3250 on 09/26/2021

Courtesy of Bryant Cattle Company

SHINING VICTORY

WHITE DRAGON

**ROSEY WHITE WINE** 

WINCHESTER

**ROSE COLORED GLASSES** 